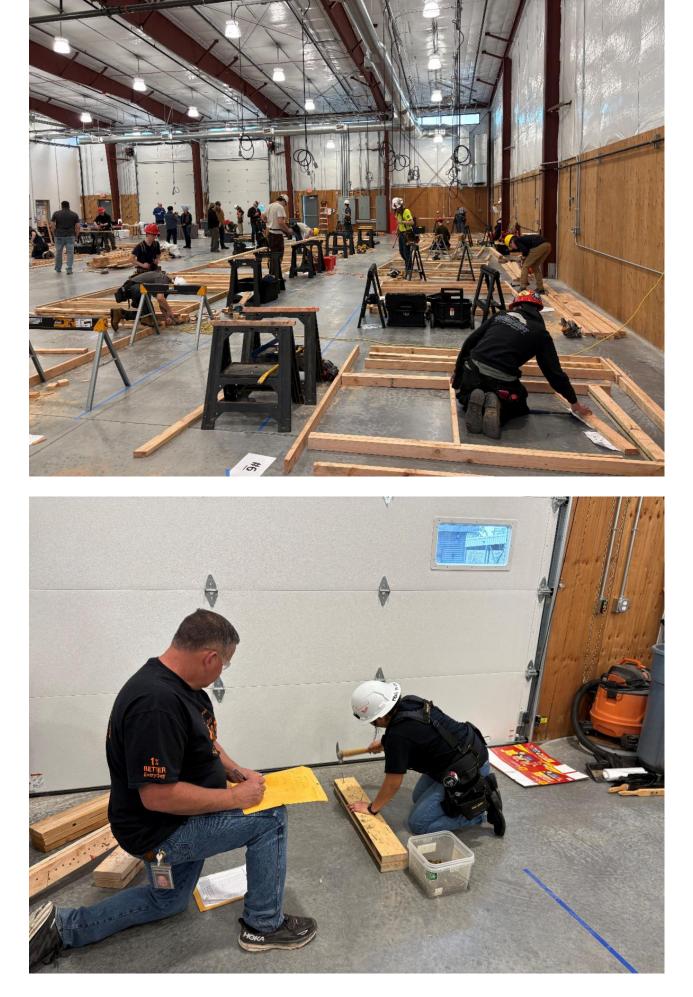

## SW WA Skills USA Framing Competition

Winners advance to state!

#### Builders First Source Supports Competition with Lumber Donation and Expert Judging

Judges Proudly Review Students Resumes as Part of the Competition