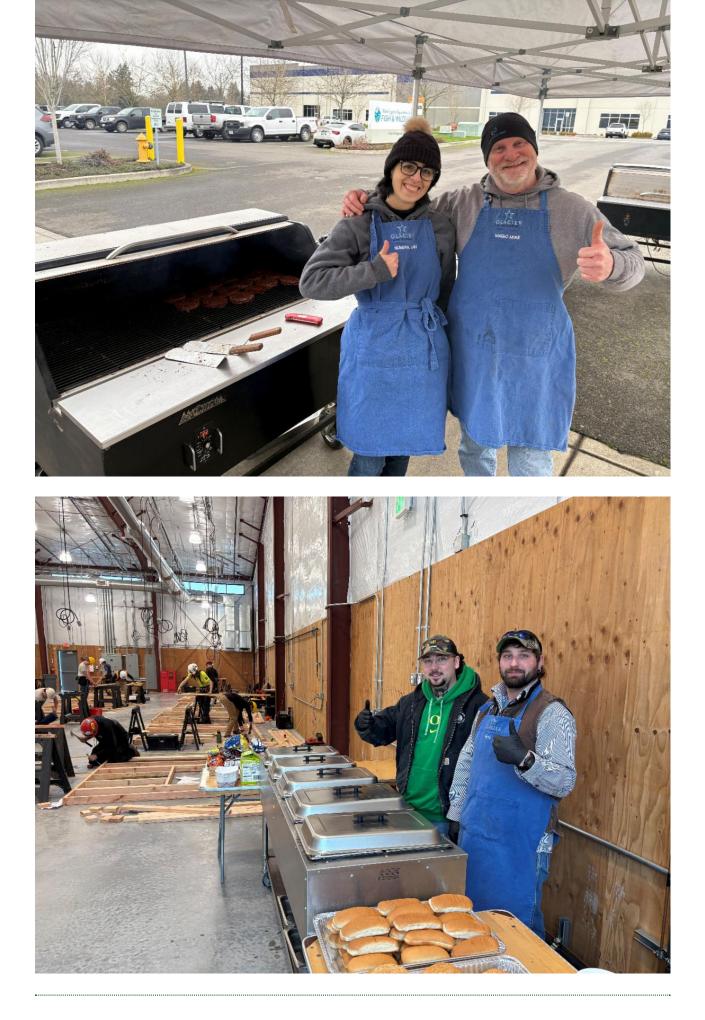

graduation.

## Legacy 6 Inc. Donates \$1,600 to Careers In Construction!

Thanks to the generosity of the Legacy 6 employees, who contributed \$800, and the company's matching donation of \$800!

We at Careers in Construction are thrilled to express our heartfelt gratitude to Legacy 6 for their generous donation. Your support makes a meaningful impact in helping us shape the future of the skilled trades. Thank you for investing in the next generation of builders and industry leaders!



## SW WA Skills USA Framing Competition

Winners advance to state!



#### Builders First Source Supports Competition with Lumber Donation and Expert Judging



Judges Proudly Review Students Resumes as Part of the Competition



# A Huge Thank You to CalPortland for Donating Food to the SkillsUSA Event



## How to Help

#### Donate Here

Would you like to support the Careers in Construction Charity?

Click on the above button to donate.

Every little bit helps to support us in getting resources out to the kids in our community.

Together we are making a difference!

Quail Homes | 4501 NE Minnehaha Ste 200 | Vancouver, WA 98661 US

Unsubscribe | Update Profile | Constant Contact Data Notice



Try email marketing for free today!