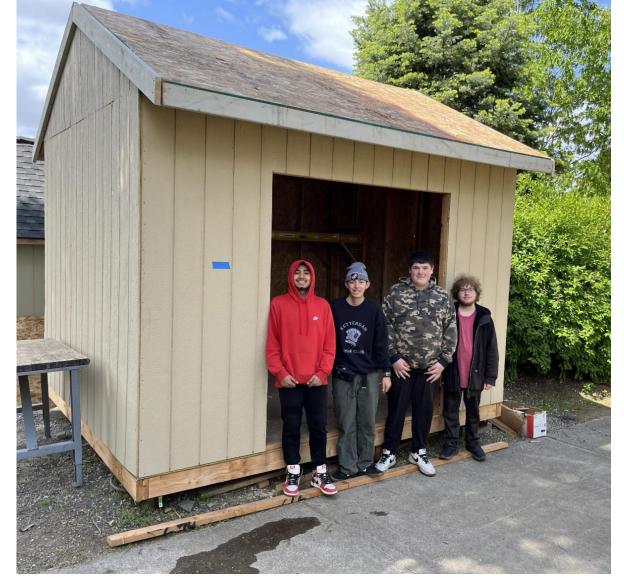

We started less than 3 years ago with fewer than 100 students enrolled in construction classes. Now in the 2023-2024 school year there are over 700 students enrolled!

Hudson Bay Shed Building Program

Grade 13 Event