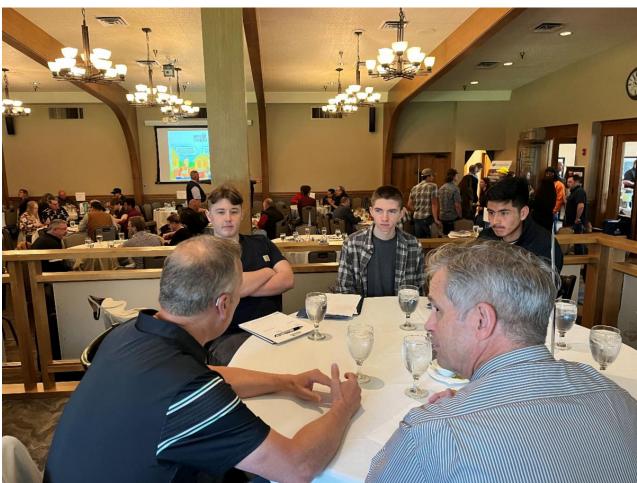

The top construction students from SW Washington High Schools gather

with the top 25 construction employers in Clark County.

The results?

160 interviews are upcoming. From the completed interviews thus far, seven kids have been offered a job!

Stay tuned for more positive news!

View Clark County Today's Article by Clicking HERE

Together We Are Making A Difference In Our Community!

Quail Homes | 4501 NE Minnehaha Ste 200 | Vancouver, WA 98661 US