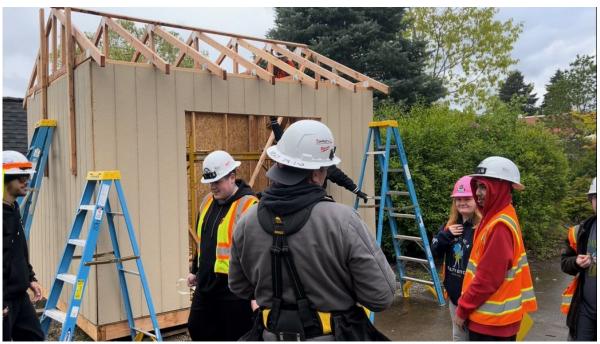

We started less than 3 years ago with fewer than 100 students enrolled in construction classes. Now in the 2023-2024 school year there are over 700 students enrolled!

Hudson Bay Shed Building Program

Grade 13 Event