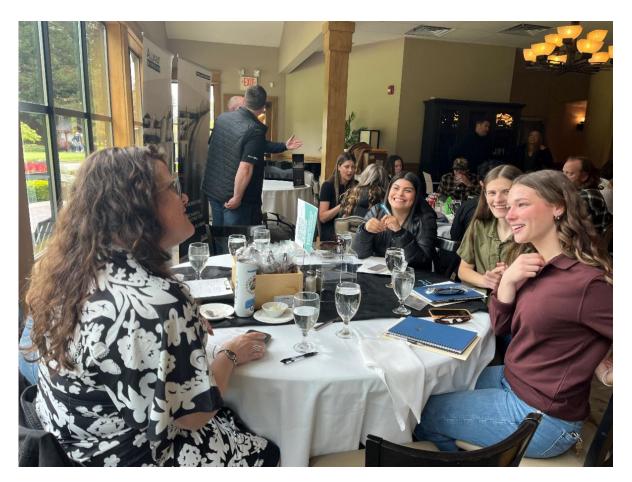

The top construction students from SW Washington High Schools gather

with the top 25 construction employers in Clark County.

The results?

160 interviews are upcoming. From the completed interviews thus far, seven kids have been offered a job!